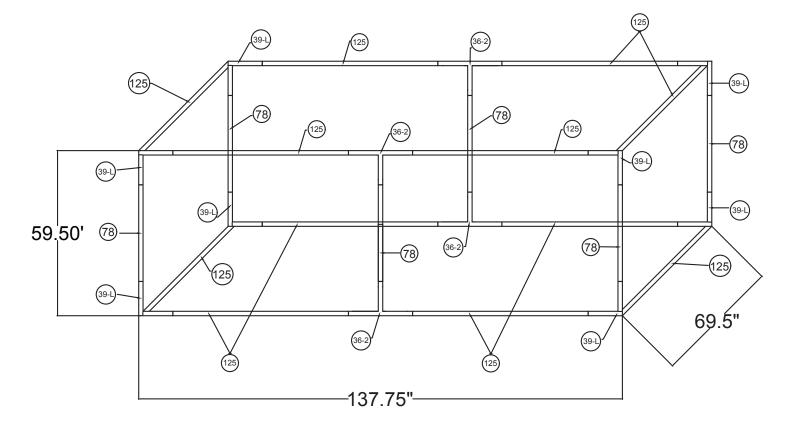

## RHS1260

| 12'L x 6'w x 5'h Rectangular<br>Hanging Sign |                   |
|----------------------------------------------|-------------------|
| Qty.                                         | Part Number       |
| 8                                            | WLM#039L-US       |
| 6                                            | WLM#078           |
| 12                                           | WLM#125           |
| 4                                            | WLM#036-2-US      |
| 1                                            | BGO-FABRIC-XL bag |

Notes:

- \* Does not include Hanging Cables
- will fit inside CA600 or CA900 case