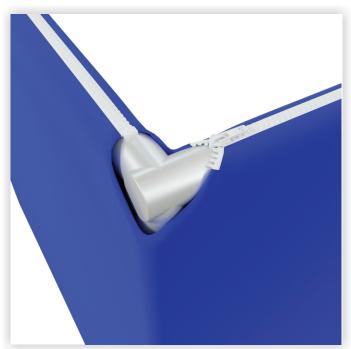

## Step 1

After assembling the sign, locate the hanging points. There are openings on the zipper to allow for cables to be inserted

## **Step 3** Pull the cable through the opening in the fabric. Close the zippers.

\*Hanging cables are not included in the kit, to be provided by on-site rigging team.